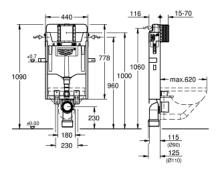

## 39 165 00D UNISET ELEMENT FOR WC

## **PRODUCT DESCRIPTION** (1/2)

- with flushing cistern GD 2, 3 4.5 l
- 778 x 440 x 116 mm
- · for single installation
- 2 WC fixing bolts
- distance of fixing bolts 180/230 mm
- outlet bend Ø 90 mm
- reducer Ø 90/110 mm
- · inlet and outlet connecting set
- flushing cistern GD 2, 3 4.5 l, containing following features
- adjustment ex factory 4.5 I and 3 I
- pneumatic discharge valve offering 3 modes of operation: dual flush or start/stop or single flush
- water supply from left/right/back or top
- low noise (group I acc. to German Noise Specification)
- · cistern insulated against condensation
- $\frac{1}{2}$ " angle valve with push fit flexible hose union
- no tools required for installation of inspection shaft
- for vertical or horizontal use
- preparation for shower toilets with additional accessory 40 899 000