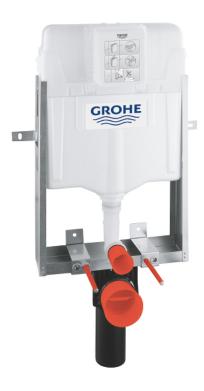

## 39 165 00D UNISET ELEMENT FOR WC

## **PRODUCT DESCRIPTION** (1/2)

- with flushing cistern GD 2, 3 4.5 l
- 778 x 440 x 116 mm
- · for single installation
- 2 WC fixing bolts
- distance of fixing bolts 180/230 mm
- outlet bend Ø 90 mm
- reducer Ø 90/110 mm
- · inlet and outlet connecting set
- flushing cistern GD 2, 3 4.5 l, containing following features
- adjustment ex factory 4.5 I and 3 I
- pneumatic discharge valve offering 3 modes of operation: dual flush or start/stop or single flush
- water supply from left/right/back or top
- low noise (group I acc. to German Noise Specification)
- · cistern insulated against condensation
- $\frac{1}{2}$ " angle valve with push fit flexible hose union
- no tools required for installation of inspection shaft
- for vertical or horizontal use
- preparation for shower toilets with additional accessory 40 899 000